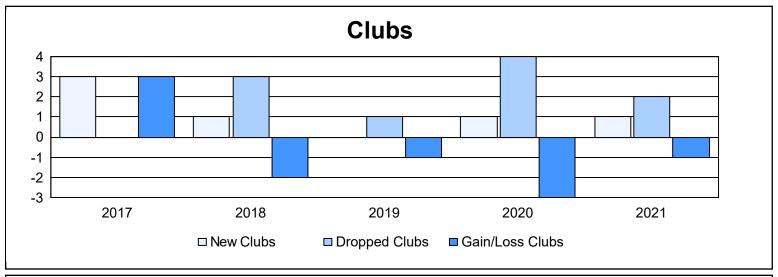

District 4 L5

As of June 2021 Cumulative

| Year      | New<br>Clubs | Dropped<br>Clubs | Gain/<br>Loss<br>Clubs | New<br>Members | Charter<br>Members | Reinstate<br>Members | Transfer<br>Members | Total<br>Member<br>Added | Total<br>Members<br>Dropped | Gain/<br>Loss<br>Members |
|-----------|--------------|------------------|------------------------|----------------|--------------------|----------------------|---------------------|--------------------------|-----------------------------|--------------------------|
| 2016-2017 | 3            | 0                | 3                      | 189            | 77                 | 8                    | 16                  | 290                      | 241                         | 49                       |
| 2017-2018 | 1            | 3                | -2                     | 138            | 25                 | 9                    | 20                  | 192                      | 319                         | -127                     |
| 2018-2019 | 0            | 1                | -1                     | 110            | 17                 | 23                   | 10                  | 160                      | 220                         | -60                      |
| 2019-2020 | 1            | 4                | -3                     | 91             | 27                 | 7                    | 13                  | 138                      | 155                         | -17                      |
| 2020-2021 | 1            | 2                | -1                     | 92             | 30                 | 6                    | 6                   | 134                      | 171                         | -37                      |
| Average   | 1            | 2                | -1                     | 124            | 35                 | 11                   | 13                  | 183                      | 221                         | -38                      |